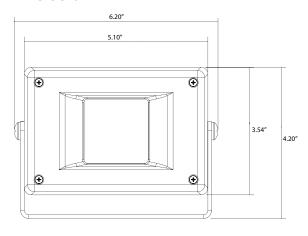

8.3254 or (east) 800.522.5989

# 0

### **Specifications**

Lens

VSC510 - 3.6mm - 82.8mm 23x Optical Zoom F1.6

### Field of View

Horizontal: 54° (W) 2.5° (T)

## **Focus**

Auto (VAF) Manual (Far/Near)

### **Focus Distance**

Infinity - 1m (T) 0.01 (W) (Manual Mode)

# Construction

Cast & Machined 356 T51 Al Allov

### **Finish**

Polyurethane Paint Cardinal White

### **Environment**

All Weather Gasketed Housing, **Sealed Connector** 

### Temperatures (C)

Operation -40 - +80 Deg Storage -65 - +150 Deg

### Weight

4.1 lbs.

### Signal

NTSC Video UPT

### Sensor

1/4" WDR/HS Progressive Scan CCD

### Resolution

VSC510 - 470 Horizontal TVL

### S/N Ratio

50 dB

### Sensitivity

VSC510 - IP On - 3 lx Color IR Off - .02 lx BW (Minimum)

Sync System

Internal

### **Dimensional:**





# Quality first for performance that lasts

www.intecvideo.com

Corporate: 23301 Vista Grande, Laguna Hills, CA 92653 | Eastern: 4256 State Route 51 North, Rostraver Twonship, PA 15012