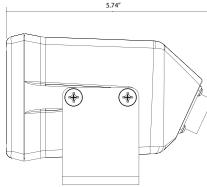

3254 or (east) 800.522.5989

# 0

### **Specifications**

Lens

VSC510 - 3.6mm - 82.8mm 23x Optical Zoom F1.6

### Field of View

Horizontal: 54° (W) 2.5° (T)

## **Focus**

Auto (VAF) Manual (Far/Near)

### **Focus Distance**

Infinity - 1m (T) 0.01 (W) (Manual Mode)

# Construction

Cast & Machined 356 T51 Al Allov

### **Finish**

Polyurethane Paint Cardinal White

### **Environment**

All Weather Gasketed Housing, **Sealed Connector** 

### Temperatures (C)

Operation -40 - +80 Deg Storage -65 - +150 Deg

### Weight

4.1 lbs.

### Signal

NTSC Video UPT

### Sensor

1/4" WDR/HS Progressive Scan CCD

### Resolution

VSC510 - 470 Horizontal TVL

### S/N Ratio

50 dB

### Sensitivity

VSC510 - IP On - 3 lx Color IR Off - .02 lx BW (Minimum)

Sync System

Internal

### **Dimensional:**





# Quality first for performance that lasts

www.intecvideo.com

Corporate: 23301 Vista Grande, Laguna Hills, CA 92653 | Eastern: 4256 State Route 51 North, Rostraver Twonship, PA 15012